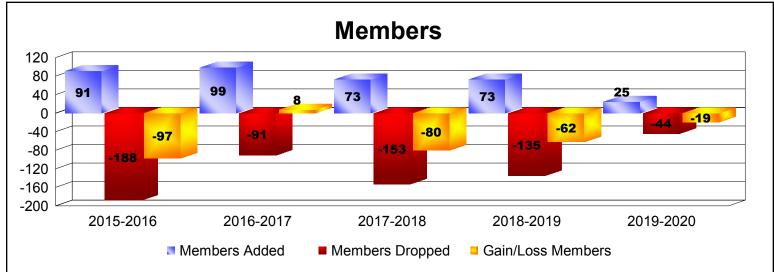

District 107 F

As of December 2019 Cumulative

| Year      | New<br>Clubs | Dropped<br>Clubs | Gain/<br>Loss<br>Clubs | New<br>Members | Charter<br>Members | Reinstate<br>Members | Transfer<br>Members | Total<br>Member<br>Added | Total<br>Members<br>Dropped | Gain/<br>Loss<br>Members |
|-----------|--------------|------------------|------------------------|----------------|--------------------|----------------------|---------------------|--------------------------|-----------------------------|--------------------------|
| 2015-2016 | 1            | -4               | -3                     | 63             | 23                 | 1                    | 4                   | 91                       | -188                        | -97                      |
| 2016-2017 | 1            | 0                | 1                      | 65             | 29                 | 0                    | 5                   | 99                       | -91                         | 8                        |
| 2017-2018 | 0            | -1               | -1                     | 70             | 1                  | 2                    | 0                   | 73                       | -153                        | -80                      |
| 2018-2019 | 0            | -2               | -2                     | 69             | 2                  | 0                    | 2                   | 73                       | -135                        | -62                      |
| 2019-2020 | 0            | 0                | 0                      | 25             | 0                  | 0                    | 0                   | 25                       | -44                         | -19                      |
| Average   | 0            | -1               | -1                     | 58             | 11                 | 1                    | 2                   | 72                       | -122                        | -50                      |