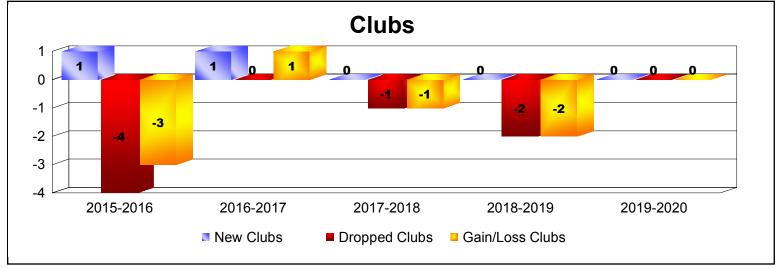

District 107 F

As of December 2019 Cumulative

| Year      | New<br>Clubs | Dropped<br>Clubs | Gain/<br>Loss<br>Clubs | New<br>Members | Charter<br>Members | Reinstate<br>Members | Transfer<br>Members | Total<br>Member<br>Added | Total<br>Members<br>Dropped | Gain/<br>Loss<br>Members |
|-----------|--------------|------------------|------------------------|----------------|--------------------|----------------------|---------------------|--------------------------|-----------------------------|--------------------------|
| 2015-2016 | 1            | -4               | -3                     | 63             | 23                 | 1                    | 4                   | 91                       | -188                        | -97                      |
| 2016-2017 | 1            | 0                | 1                      | 65             | 29                 | 0                    | 5                   | 99                       | -91                         | 8                        |
| 2017-2018 | 0            | -1               | -1                     | 70             | 1                  | 2                    | 0                   | 73                       | -153                        | -80                      |
| 2018-2019 | 0            | -2               | -2                     | 69             | 2                  | 0                    | 2                   | 73                       | -135                        | -62                      |
| 2019-2020 | 0            | 0                | 0                      | 25             | 0                  | 0                    | 0                   | 25                       | -44                         | -19                      |
| Average   | 0            | -1               | -1                     | 58             | 11                 | 1                    | 2                   | 72                       | -122                        | -50                      |